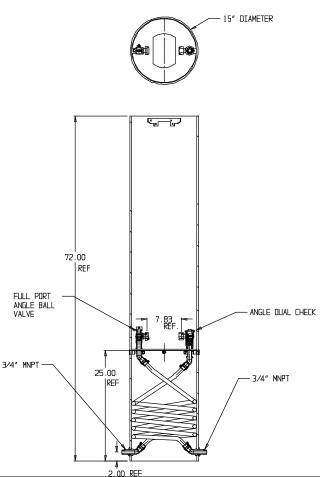

## SUBMITTAL DATA SHEET

## NL Coil Pit Setter – 790-272KFPP 330X15



MNPT x MNPT



## SUBMITTAL INFORMATION

- Manufactured in compliance with ANSI/AWWA C800 (latest revision)
- Brass components in contact with potable water conform to ASTM B584, UNS C89833 (latest revision) and identified with "NL"
- Certified to NSF/ANSI 61 and NSF/ANSI 372
- Brass components not in contact with potable water conform to ASTM B62 and ASTM B584, UNS C83600 -85-5-5-5 (latest revision)
- Coiled CTS tubing made from Polyethylene or Engineered Polymer Materials
- Stainless steel insert stiffeners designed to optimize flow
- Heavy wall PVC shell and impact resistant rigid meter platform
- Large wrench flats provided for proper installation



**A.Y. McDonald Mfg. Co.** 4800 Chavenelle Rd Dubuque, IA 52002 **Toll Free:** 1-800-292-2737 sales@aymcdonald.com <u>aymcdonald.com</u>

A.Y. McDonal