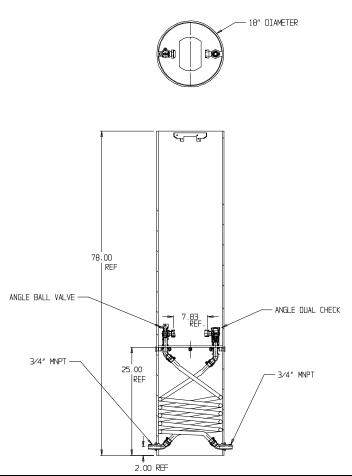

## SUBMITTAL DATA SHEET

NL Coil Pit Setter - 790-278QFPP 330X18

MNPT x MNPT

## SUBMITTAL INFORMATION

- Manufactured in compliance with ANSI/AWWA C800 (latest revision)
- Brass components in contact with potable water conform to ASTM B584, UNS C89833 (latest revision) and identified with "NL"
- Certified to NSF/ANSI 61 and NSF/ANSI 372
- Brass components not in contact with potable water conform to ASTM B62 and ASTM B584, UNS C83600 -85-5-5-5 (latest revision)
- Coiled CTS tubing made from Polyethylene or Engineered Polymer Materials
- Stainless steel insert stiffeners designed to optimize flow
- Heavy wall PVC shell and impact resistant rigid meter platform
- Large wrench flats provided for proper installation