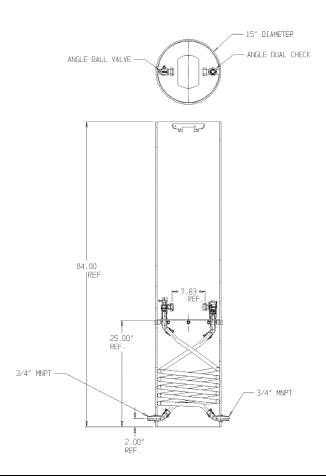

## NL Coil Pit Setter - 790-284QFPP 330X15

MNPT x MNPT

## SUBMITTAL INFORMATION

- Manufactured in compliance with ANSI/AWWA C800 (latest revision)
- Brass components in contact with potable water conform to ASTM B584, UNS C89833 (latest revision) and identified with "NL"
- Certified to NSF/ANSI 61 and NSF/ANSI 372
- Brass components not in contact with potable water conform to ASTM B62 and ASTM B584, UNS C83600 -85-5-5-5 (latest revision)
- Coiled CTS tubing made from Polyethylene or Engineered Polymer Materials
- Stainless steel insert stiffeners designed to optimize flow
- Heavy wall PVC shell and impact resistant rigid meter platform
- Large wrench flats provided for proper installation