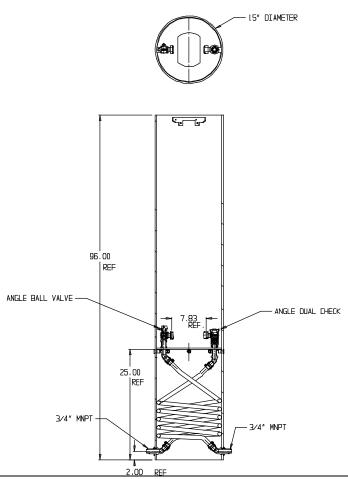

## **SUBMITTAL DATA SHEET**

NL Coil Pit Setter - 790-296QFPP 330X15

MNPT x MNPT

## **SUBMITTAL INFORMATION**

- Manufactured in compliance with ANSI/AWWA C800 (latest revision)
- Brass components in contact with potable water conform to ASTM B584, UNS C89833 (latest revision) and identified with "NL"
- Certified to NSF/ANSI 61 and NSF/ANSI 372
- Brass components not in contact with potable water conform to ASTM B62 and ASTM B584, UNS C83600 -85-5-5-5 (latest revision)
- Coiled CTS tubing made from Polyethylene or Engineered Polymer Materials
- Stainless steel insert stiffeners designed to optimize flow
- Heavy wall PVC shell and impact resistant rigid meter platform
- Large wrench flats provided for proper installation