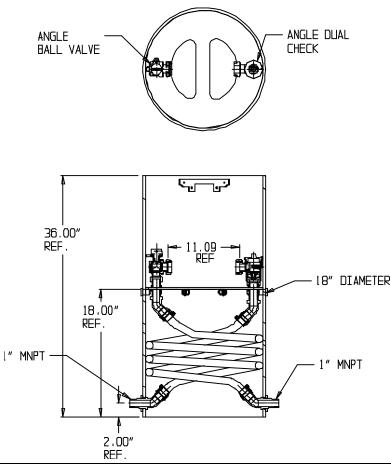

## NL Coil Pit Setter – 790-436QFPP 440X18

MNPT x MNPT

## SUBMITTAL INFORMATION

- Manufactured in compliance with ANSI/AWWA C800 (latest revision)
- Brass components in contact with potable water conform to ASTM B584, UNS C89833 (latest revision) and identified with "NL"
- Certified to NSF/ANSI 61 and NSF/ANSI 372
- Brass components not in contact with potable water conform to ASTM B62 and ASTM B584, UNS C83600 -85-5-5-5 (latest revision)
- Coiled CTS tubing made from Polyethylene or Engineered Polymer Materials
- Stainless steel insert stiffeners designed to optimize flow
- Heavy wall PVC shell and impact resistant rigid meter platform
- Large wrench flats provided for proper installation