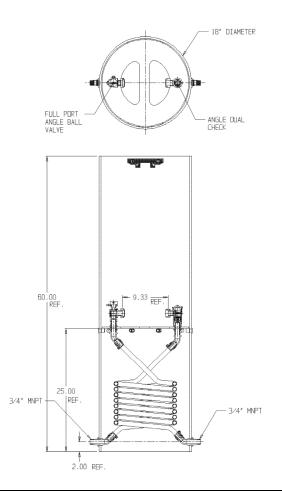

## NL Coil Pit Setter – 790-360KFPP 330X18

MNPT x MNPT

## SUBMITTAL INFORMATION

- Manufactured in compliance with ANSI/AWWA C800 (latest revision)
- Brass components in contact with potable water conform to ASTM B584, UNS C89833 (latest revision) and identified with "NL"
- Certified to NSF/ANSI 61 and NSF/ANSI 372
- Brass components not in contact with potable water conform to ASTM B62 and ASTM B584, UNS C83600 -85-5-5-5 (latest revision)
- Coiled CTS tubing made from Polyethylene or Engineered Polymer Materials
- Stainless steel insert stiffeners designed to optimize flow
- Heavy wall PVC shell and impact resistant rigid meter platform
- Large wrench flats provided for proper installation