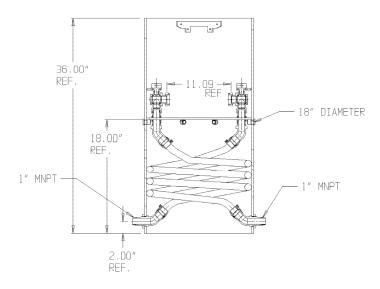

## NL Coil Pit Setter - 790-436KKPP 440X18

MNPT x MNPT

## SUBMITTAL INFORMATION

- Manufactured in compliance with ANSI/AWWA C800 (latest revision)
- Brass components in contact with potable water conform to ASTM B584, UNS C89833 (latest revision) and identified with "NL"
- Certified to NSF/ANSI 61 and NSF/ANSI 372
- Brass components not in contact with potable water conform to ASTM B62 and ASTM B584, UNS C83600 -85-5-5-5 (latest revision)
- Coiled CTS tubing made from Polyethylene or Engineered Polymer Materials
- Stainless steel insert stiffeners designed to optimize flow
- Heavy wall PVC shell and impact resistant rigid meter platform
- Large wrench flats provided for proper installation