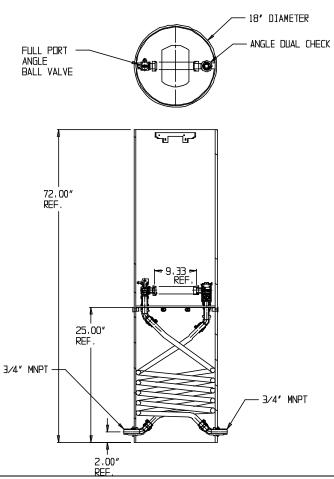

## NL Coil Pit Setter - 790-372KFPP 330X18

MNPT x MNPT

## **SUBMITTAL INFORMATION**

- Manufactured in compliance with ANSI/AWWA C800 (latest revision)
- Brass components in contact with potable water conform to ASTM B584, UNS C89833 (latest revision) and identified with "NL"
- Certified to NSF/ANSI 61 and NSF/ANSI 372
- Brass components not in contact with potable water conform to ASTM B62 and ASTM B584, UNS C83600 -85-5-5-5 (latest revision)
- Coiled CTS tubing made from Polyethylene or Engineered Polymer Materials
- Stainless steel insert stiffeners designed to optimize flow
- Heavy wall PVC shell and impact resistant rigid meter platform
- Large wrench flats provided for proper installation