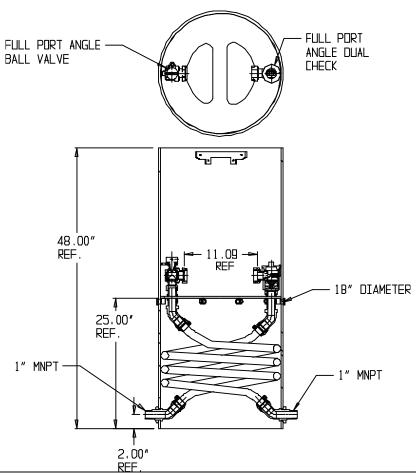

## NL Coil Pit Setter - 790-448KPPP 440X18

MNPT x MNPT

## **SUBMITTAL INFORMATION**

- Manufactured in compliance with ANSI/AWWA C800 (latest revision)
- Brass components in contact with potable water conform to ASTM B584, UNS C89833 (latest revision) and identified with "NL"
- Certified to NSF/ANSI 61 and NSF/ANSI 372
- Brass components not in contact with potable water conform to ASTM B62 and ASTM B584, UNS C83600 -85-5-5-5 (latest revision)
- Coiled CTS tubing made from Polyethylene or Engineered Polymer Materials
- Stainless steel insert stiffeners designed to optimize flow
- Heavy wall PVC shell and impact resistant rigid meter platform
- Large wrench flats provided for proper installation