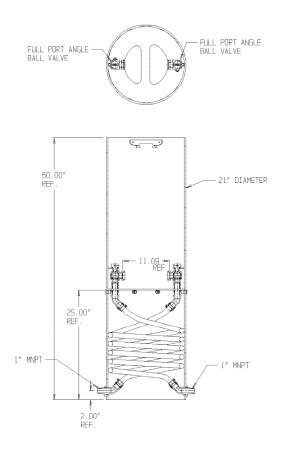

## NL Coil Pit Setter - 790-460KKPP 440X21

MNPT x MNPT

## SUBMITTAL INFORMATION

- Manufactured in compliance with ANSI/AWWA C800 (latest revision)
- Brass components in contact with potable water conform to ASTM B584, UNS C89833 (latest revision) and identified with "NL"
- Certified to NSF/ANSI 61 and NSF/ANSI 372
- Brass components not in contact with potable water conform to ASTM B62 and ASTM B584, UNS C83600 -85-5-5-5 (latest revision)
- Coiled CTS tubing made from Polyethylene or Engineered Polymer Materials
- Stainless steel insert stiffeners designed to optimize flow
- Heavy wall PVC shell and impact resistant rigid meter platform
- Large wrench flats provided for proper installation