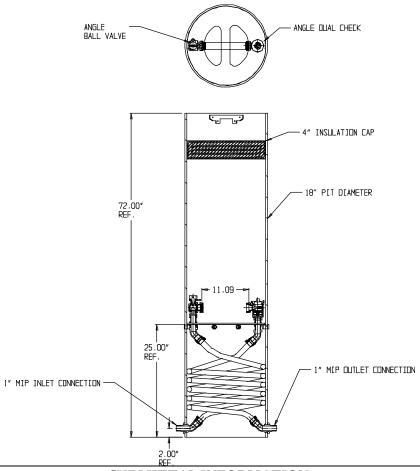

## NL Coil Pit Setter - 790-472QFPP 442X18

MNPT x MNPT

## **SUBMITTAL INFORMATION**

- Manufactured in compliance with ANSI/AWWA C800 (latest revision)
- Brass components in contact with potable water conform to ASTM B584, UNS C89833 (latest revision) and identified with "NL"
- Certified to NSF/ANSI 61 and NSF/ANSI 372
- Brass components not in contact with potable water conform to ASTM B62 and ASTM B584, UNS C83600 -85-5-5-5 (latest revision)
- Coiled CTS tubing made from Polyethylene or Engineered Polymer Materials
- Stainless steel insert stiffeners designed to optimize flow
- Heavy wall PVC shell and impact resistant rigid meter platform
- Large wrench flats provided for proper installation