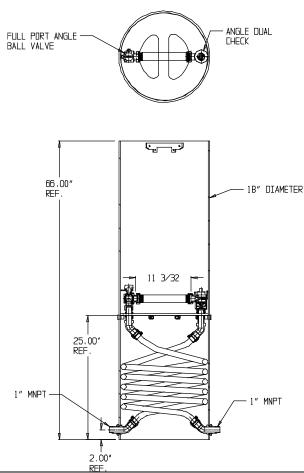

## NL Coil Pit Setter – 790-466KPPP 440X18

MNPT x MNPT

## SUBMITTAL INFORMATION

- Manufactured in compliance with ANSI/AWWA C800 (latest revision)
- Brass components in contact with potable water conform to ASTM B584, UNS C89833 (latest revision) and identified with "NL"
- Certified to NSF/ANSI 61 and NSF/ANSI 372
- Brass components not in contact with potable water conform to ASTM B62 and ASTM B584, UNS C83600 -85-5-5-5 (latest revision)
- Coiled CTS tubing made from Polyethylene or Engineered Polymer Materials
- Stainless steel insert stiffeners designed to optimize flow
- Heavy wall PVC shell and impact resistant rigid meter platform
- Large wrench flats provided for proper installation