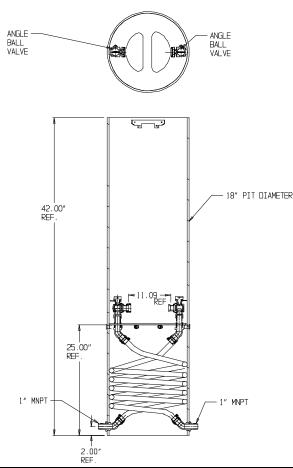

## NL Coil Pit Setter – 790-442QQPP 440X18

MNPT x MNPT

## SUBMITTAL INFORMATION

- Manufactured in compliance with ANSI/AWWA C800 (latest revision)
- Brass components in contact with potable water conform to ASTM B584, UNS C89833 (latest revision) and identified with "NL"
- Certified to NSF/ANSI 61 and NSF/ANSI 372
- Brass components not in contact with potable water conform to ASTM B62 and ASTM B584, UNS C83600 -85-5-5-5 (latest revision)
- Coiled CTS tubing made from Polyethylene or Engineered Polymer Materials
- Stainless steel insert stiffeners designed to optimize flow
- Heavy wall PVC shell and impact resistant rigid meter platform
- Large wrench flats provided for proper installation