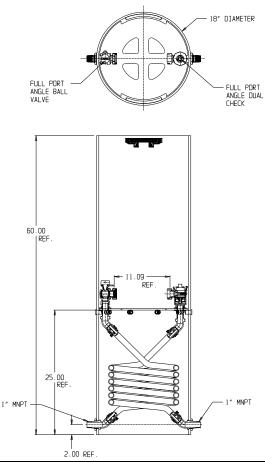

## SUBMITTAL DATA SHEET

## NL Coil Pit Setter – 790-460KPPP 440X18

MNPT x MNPT

## SUBMITTAL INFORMATION

- Manufactured in compliance with ANSI/AWWA C800 (latest revision)
- Brass components in contact with potable water conform to ASTM B584, UNS C89833 (latest revision) and identified with "NL"
- Certified to NSF/ANSI 61 and NSF/ANSI 372
- Brass components not in contact with potable water conform to ASTM B62 and ASTM B584, UNS C83600 -85-5-5-5 (latest revision)
- Coiled CTS tubing made from Polyethylene or Engineered Polymer Materials
- Stainless steel insert stiffeners designed to optimize flow
- Heavy wall PVC shell and impact resistant rigid meter platform
- Large wrench flats provided for proper installation