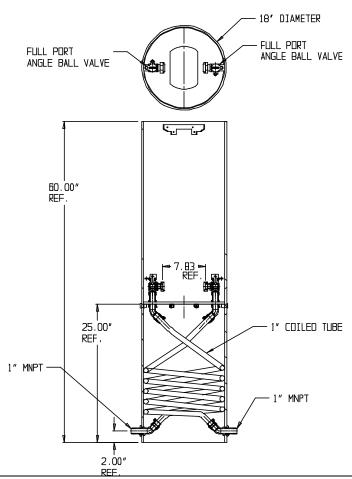

## NL Coil Pit Setter - 790D260KKPP 440X18

MNPT x MNPT

## **SUBMITTAL INFORMATION**

- Manufactured in compliance with ANSI/AWWA C800 (latest revision)
- Brass components in contact with potable water conform to ASTM B584, UNS C89833 (latest revision) and identified with "NL"
- Certified to NSF/ANSI 61 and NSF/ANSI 372
- Brass components not in contact with potable water conform to ASTM B62 and ASTM B584, UNS C83600 -85-5-5-5 (latest revision)
- Coiled CTS tubing made from Polyethylene or Engineered Polymer Materials
- Stainless steel insert stiffeners designed to optimize flow
- Heavy wall PVC shell and impact resistant rigid meter platform
- Large wrench flats provided for proper installation