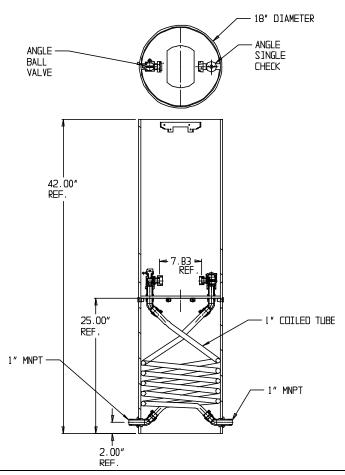

## NL Coil Pit Setter - 790D242QAPP 440X18

MNPT x MNPT

## SUBMITTAL INFORMATION

- Manufactured in compliance with ANSI/AWWA C800 (latest revision)
- Brass components in contact with potable water conform to ASTM B584, UNS C89833 (latest revision) and identified with "NL"
- Certified to NSF/ANSI 61 and NSF/ANSI 372
- Brass components not in contact with potable water conform to ASTM B62 and ASTM B584, UNS C83600 -85-5-5-5 (latest revision)
- Coiled CTS tubing made from Polyethylene or Engineered Polymer Materials
- Stainless steel insert stiffeners designed to optimize flow
- Heavy wall PVC shell and impact resistant rigid meter platform
- Large wrench flats provided for proper installation