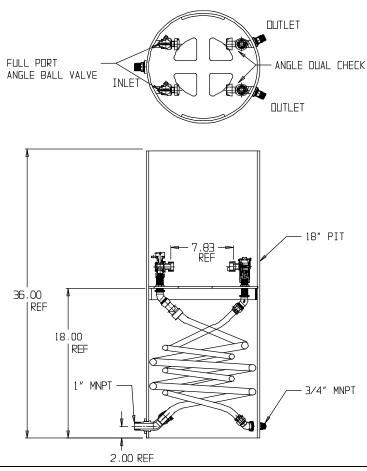

## NL Coil Pit Setter - 791-236KFPP 430X18

MNPT x MNPT

## SUBMITTAL INFORMATION

- Manufactured in compliance with ANSI/AWWA C800 (latest revision)
- Brass components in contact with potable water conform to ASTM B584, UNS C89833 (latest revision) and identified with "NL"
- Certified to NSF/ANSI 61 and NSF/ANSI 372
- Brass components not in contact with potable water conform to ASTM B62 and ASTM B584, UNS C83600 -85-5-5-5 (latest revision)
- Coiled CTS tubing made from Polyethylene or Engineered Polymer Materials
- Stainless steel insert stiffeners designed to optimize flow
- Heavy wall PVC shell and impact resistant rigid meter platform
- Large wrench flats provided for proper installation