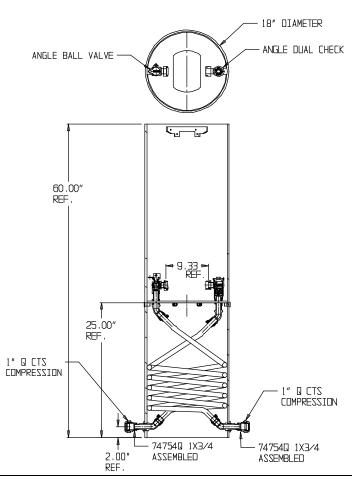

## NL Coil Pit Setter - 790E360QFQQ 440X18

MNPT x MNPT

## SUBMITTAL INFORMATION

- Manufactured in compliance with ANSI/AWWA C800 (latest revision)
- Brass components in contact with potable water conform to ASTM B584, UNS C89833 (latest revision) and identified with "NL"
- Certified to NSF/ANSI 61 and NSF/ANSI 372
- Brass components not in contact with potable water conform to ASTM B62 and ASTM B584, UNS C83600 -85-5-5-5 (latest revision)
- Coiled CTS tubing made from Polyethylene or Engineered Polymer Materials
- Stainless steel insert stiffeners designed to optimize flow
- Heavy wall PVC shell and impact resistant rigid meter platform
- Large wrench flats provided for proper installation