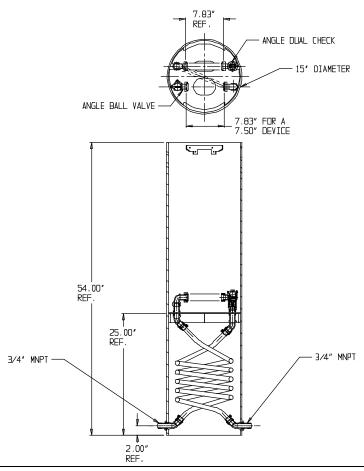

## SUBMITTAL DATA SHEET

NL Coil Pit Setter - 792-254QFPP 330X15X7.50

MNPT x MNPT

## SUBMITTAL INFORMATION

- Manufactured in compliance with ANSI/AWWA C800 (latest revision)
- Brass components in contact with potable water conform to ASTM B584, UNS C89833 (latest revision) and identified with "NL"
- Certified to NSF/ANSI 61 and NSF/ANSI 372
- Brass components not in contact with potable water conform to ASTM B62 and ASTM B584, UNS C83600 -85-5-5-5 (latest revision)
- Coiled CTS tubing made from Polyethylene or Engineered Polymer Materials
- Stainless steel insert stiffeners designed to optimize flow
- Heavy wall PVC shell and impact resistant rigid meter platform
- Large wrench flats provided for proper installation