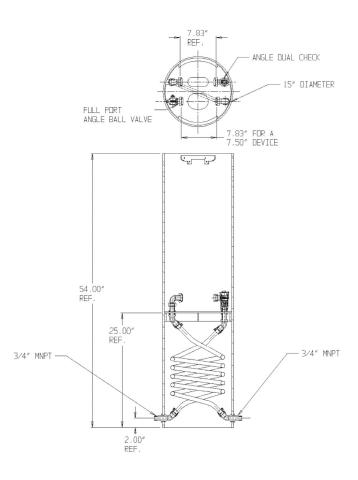

## NL Coil Pit Setter – 792-254KFPP 330X15X7.50

MNPT x MNPT

## SUBMITTAL INFORMATION

- Manufactured in compliance with ANSI/AWWA C800 (latest revision)
- Brass components in contact with potable water conform to ASTM B584, UNS C89833 (latest revision) and identified with "NL"
- Certified to NSF/ANSI 61 and NSF/ANSI 372
- Brass components not in contact with potable water conform to ASTM B62 and ASTM B584, UNS C83600 -85-5-5-5 (latest revision)
- Coiled CTS tubing made from Polyethylene or Engineered Polymer Materials
- Stainless steel insert stiffeners designed to optimize flow
- Heavy wall PVC shell and impact resistant rigid meter platform
- Large wrench flats provided for proper installation