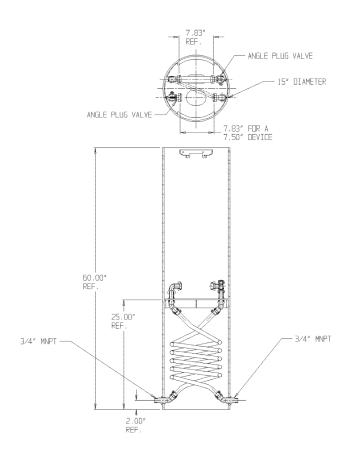

## SUBMITTAL DATA SHEET

NL Coil Pit Setter - 792-260GGPP 330X15X7.50

MNPT x MNPT

## SUBMITTAL INFORMATION

- Manufactured in compliance with ANSI/AWWA C800 (latest revision)
- Brass components in contact with potable water conform to ASTM B584, UNS C89833 (latest revision) and identified with "NL"
- Certified to NSF/ANSI 61 and NSF/ANSI 372
- Brass components not in contact with potable water conform to ASTM B62 and ASTM B584, UNS C83600 -85-5-5-5 (latest revision)
- Coiled CTS tubing made from Polyethylene or Engineered Polymer Materials
- Stainless steel insert stiffeners designed to optimize flow
- Heavy wall PVC shell and impact resistant rigid meter platform
- Large wrench flats provided for proper installation