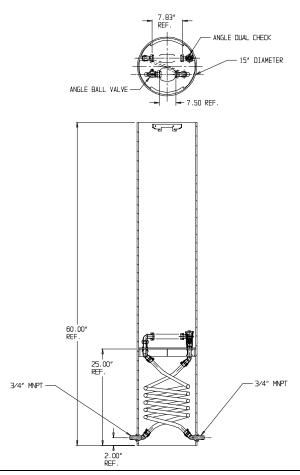

## SUBMITTAL DATA SHEET

NL Coil Pit Setter - 792-260QFPP 330X15X7.50

MNPT x MNPT

## **SUBMITTAL INFORMATION**

- Manufactured in compliance with ANSI/AWWA C800 (latest revision)
- Brass components in contact with potable water conform to ASTM B584, UNS C89833 (latest revision) and identified with "NL"
- Certified to NSF/ANSI 61 and NSF/ANSI 372
- Brass components not in contact with potable water conform to ASTM B62 and ASTM B584, UNS C83600 -85-5-5-5 (latest revision)
- Coiled CTS tubing made from Polyethylene or Engineered Polymer Materials
- Stainless steel insert stiffeners designed to optimize flow
- Heavy wall PVC shell and impact resistant rigid meter platform
- Large wrench flats provided for proper installation