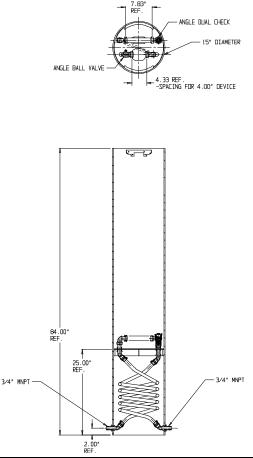

## NL Coil Pit Setter - 792-284QFPP 330X15X4.00

MNPT x MNPT

## SUBMITTAL INFORMATION

- Manufactured in compliance with ANSI/AWWA C800 (latest revision)
- Brass components in contact with potable water conform to ASTM B584, UNS C89833 (latest revision) and identified with "NL"
- Certified to NSF/ANSI 61 and NSF/ANSI 372
- Brass components not in contact with potable water conform to ASTM B62 and ASTM B584, UNS C83600 -85-5-5-5 (latest revision)
- Coiled CTS tubing made from Polyethylene or Engineered Polymer Materials
- Stainless steel insert stiffeners designed to optimize flow
- Heavy wall PVC shell and impact resistant rigid meter platform
- Large wrench flats provided for proper installation