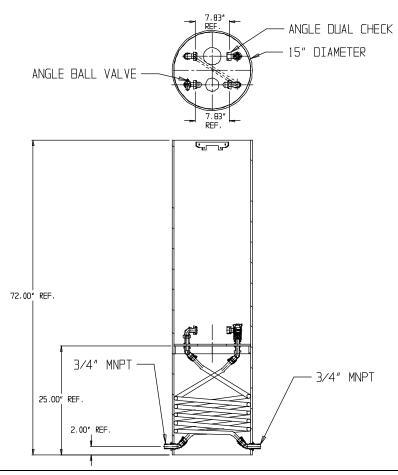

## SUBMITTAL DATA SHEET

NL Coil Pit Setter - 792-272QFPP 330X15X7.50

MNPT x MNPT

## SUBMITTAL INFORMATION

- Manufactured in compliance with ANSI/AWWA C800 (latest revision)
- Brass components in contact with potable water conform to ASTM B584, UNS C89833 (latest revision) and identified with "NL"
- Certified to NSF/ANSI 61 and NSF/ANSI 372
- Brass components not in contact with potable water conform to ASTM B62 and ASTM B584, UNS C83600 -85-5-5-5 (latest revision)
- Coiled CTS tubing made from Polyethylene or Engineered Polymer Materials
- Stainless steel insert stiffeners designed to optimize flow
- Heavy wall PVC shell and impact resistant rigid meter platform
- Large wrench flats provided for proper installation