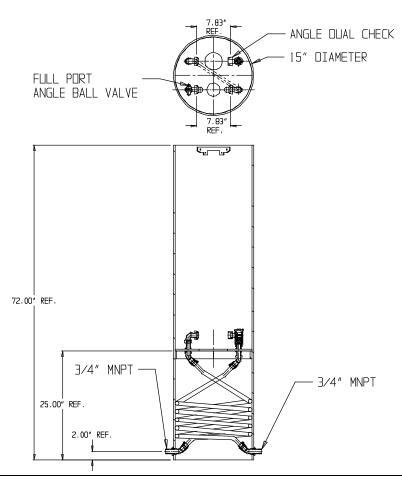

## SUBMITTAL DATA SHEET

NL Coil Pit Setter - 792-272KFPP 330X15X7.50

MNPT x MNPT