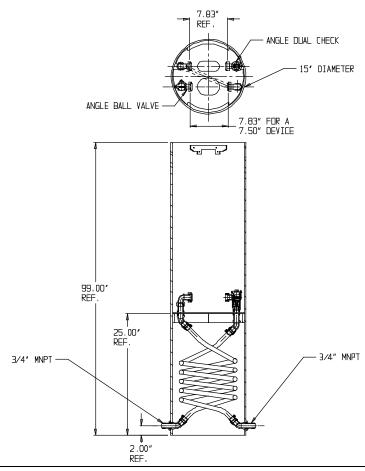

## **SUBMITTAL DATA SHEET**

NL Coil Pit Setter - 792-299QFPP 330X15X7.50

MNPT x MNPT

## **SUBMITTAL INFORMATION**

- Manufactured in compliance with ANSI/AWWA C800 (latest revision)
- Brass components in contact with potable water conform to ASTM B584, UNS C89833 (latest revision) and identified with "NL"
- Certified to NSF/ANSI 61 and NSF/ANSI 372
- Brass components not in contact with potable water conform to ASTM B62 and ASTM B584, UNS C83600 -85-5-5-5 (latest revision)
- Coiled CTS tubing made from Polyethylene or Engineered Polymer Materials
- Stainless steel insert stiffeners designed to optimize flow
- Heavy wall PVC shell and impact resistant rigid meter platform
- Large wrench flats provided for proper installation