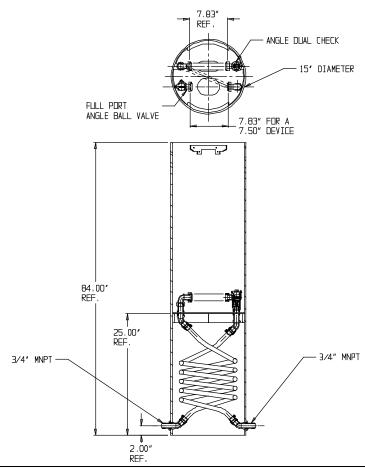

## SUBMITTAL DATA SHEET

NL Coil Pit Setter - 792-284KFPP 330X15X7.50

MNPT x MNPT

## **SUBMITTAL INFORMATION**

- Manufactured in compliance with ANSI/AWWA C800 (latest revision)
- Brass components in contact with potable water conform to ASTM B584, UNS C89833 (latest revision) and identified with "NL"
- Certified to NSF/ANSI 61 and NSF/ANSI 372
- Brass components not in contact with potable water conform to ASTM B62 and ASTM B584, UNS C83600 -85-5-5-5 (latest revision)
- Coiled CTS tubing made from Polyethylene or Engineered Polymer Materials
- Stainless steel insert stiffeners designed to optimize flow
- Heavy wall PVC shell and impact resistant rigid meter platform
- Large wrench flats provided for proper installation