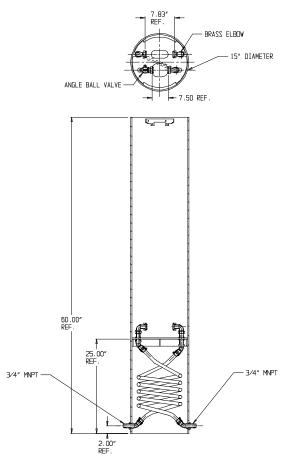

## NL Coil Pit Setter – 792-260QNPP 330X15X7.50

Me Donald

MNPT x MNPT

## SUBMITTAL INFORMATION

- Manufactured in compliance with ANSI/AWWA C800 (latest revision)
- Brass components in contact with potable water conform to ASTM B584, UNS C89833 (latest revision) and identified with "NL"
- Certified to NSF/ANSI 61 and NSF/ANSI 372
- Brass components not in contact with potable water conform to ASTM B62 and ASTM B584, UNS C83600 -85-5-5-5 (latest revision)
- Coiled CTS tubing made from Polyethylene or Engineered Polymer Materials
- Stainless steel insert stiffeners designed to optimize flow
- Heavy wall PVC shell and impact resistant rigid meter platform
- Large wrench flats provided for proper installation