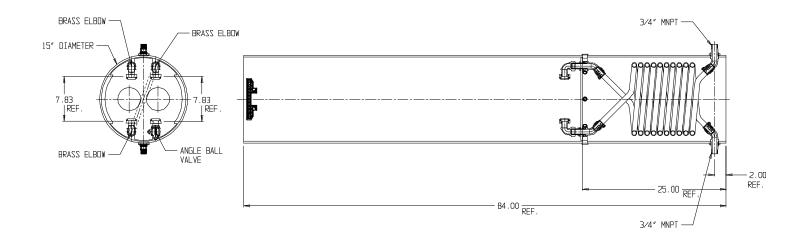

## SUBMITTAL DATA SHEET

NL Coil Pit Setter - 792-284QNPP 330X15X7.50

MNPT x MNPT

## SUBMITTAL INFORMATION

- Manufactured in compliance with ANSI/AWWA C800 (latest revision)
- Brass components in contact with potable water conform to ASTM B584, UNS C89833 (latest revision) and identified with "NL"
- Certified to NSF/ANSI 61 and NSF/ANSI 372
- Brass components not in contact with potable water conform to ASTM B62 and ASTM B584, UNS C83600 -85-5-5-5 (latest revision)
- Coiled CTS tubing made from Polyethylene or Engineered Polymer Materials
- Stainless steel insert stiffeners designed to optimize flow
- Heavy wall PVC shell and impact resistant rigid meter platform
- Large wrench flats provided for proper installation