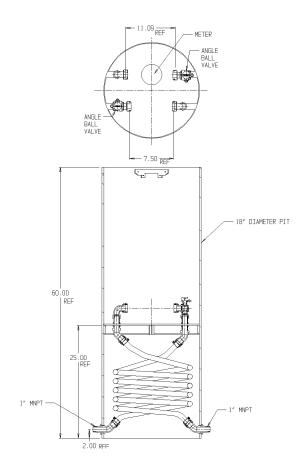

## SUBMITTAL DATA SHEET

NL Coil Pit Setter - 792-460QQPP 440X18X7.50

MNPT x MNPT

## SUBMITTAL INFORMATION

- Manufactured in compliance with ANSI/AWWA C800 (latest revision)
- Brass components in contact with potable water conform to ASTM B584, UNS C89833 (latest revision) and identified with "NL"
- Certified to NSF/ANSI 61 and NSF/ANSI 372
- Brass components not in contact with potable water conform to ASTM B62 and ASTM B584, UNS C83600 -85-5-5-5 (latest revision)
- Coiled CTS tubing made from Polyethylene or Engineered Polymer Materials
- Stainless steel insert stiffeners designed to optimize flow
- Heavy wall PVC shell and impact resistant rigid meter platform
- Large wrench flats provided for proper installation