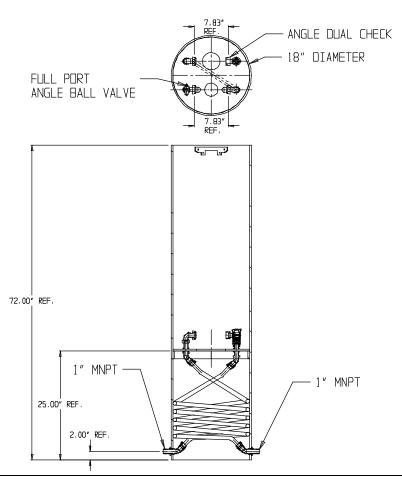

## NL Coil Pit Setter - 792D272KFPP 440X18X7.50

MNPT x MNPT

## SUBMITTAL INFORMATION

- Manufactured in compliance with ANSI/AWWA C800 (latest revision)
- Brass components in contact with potable water conform to ASTM B584, UNS C89833 (latest revision) and identified with "NL"
- Certified to NSF/ANSI 61 and NSF/ANSI 372
- Brass components not in contact with potable water conform to ASTM B62 and ASTM B584, UNS C83600 -85-5-5-5 (latest revision)
- Coiled CTS tubing made from Polyethylene or Engineered Polymer Materials
- Stainless steel insert stiffeners designed to optimize flow
- Heavy wall PVC shell and impact resistant rigid meter platform
- Large wrench flats provided for proper installation