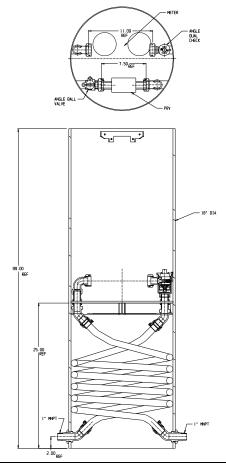

## **SUBMITTAL DATA SHEET**

NL Coil Pit Setter - 792-499QFPP 440X18X7.50

MNPT x MNPT

## **SUBMITTAL INFORMATION**

- Manufactured in compliance with ANSI/AWWA C800 (latest revision)
- Brass components in contact with potable water conform to ASTM B584, UNS C89833 (latest revision) and identified with "NL"
- Certified to NSF/ANSI 61 and NSF/ANSI 372
- Brass components not in contact with potable water conform to ASTM B62 and ASTM B584, UNS C83600 -85-5-5-5 (latest revision)
- Coiled CTS tubing made from Polyethylene or Engineered Polymer Materials
- Stainless steel insert stiffeners designed to optimize flow
- Heavy wall PVC shell and impact resistant rigid meter platform
- Large wrench flats provided for proper installation