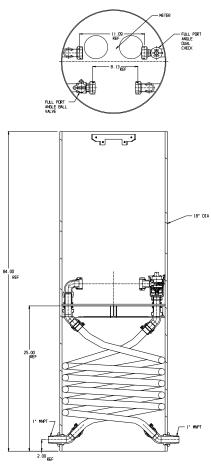

## NL Coil Pit Setter - 792-484KPPP 440X18X8.12

MNPT x MNPT

## SUBMITTAL INFORMATION

- Manufactured in compliance with ANSI/AWWA C800 (latest revision)
- Brass components in contact with potable water conform to ASTM B584, UNS C89833 (latest revision) and identified with "NL"
- Certified to NSF/ANSI 61 and NSF/ANSI 372
- Brass components not in contact with potable water conform to ASTM B62 and ASTM B584, UNS C83600 -85-5-5-5 (latest revision)
- Coiled CTS tubing made from Polyethylene or Engineered Polymer Materials
- Stainless steel insert stiffeners designed to optimize flow
- Heavy wall PVC shell and impact resistant rigid meter platform
- Large wrench flats provided for proper installation