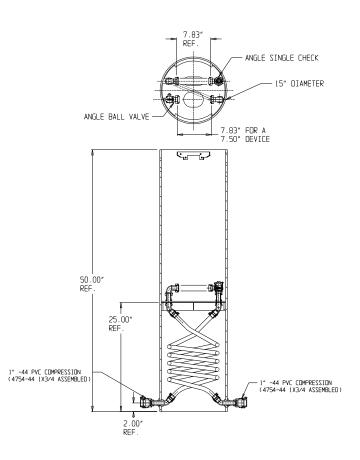

## NL Coil Pit Setter - 792E250QA44 440X15X7.50

-44 PVC Compression x -44 PVC Compression

## SUBMITTAL INFORMATION

- Manufactured in compliance with ANSI/AWWA C800 (latest revision)
- Brass components in contact with potable water conform to ASTM B584, UNS C89833 (latest revision) and identified with "NL"
- Certified to NSF/ANSI 61 and NSF/ANSI 372
- Brass components not in contact with potable water conform to ASTM B62 and ASTM B584, UNS C83600 -85-5-5-5 (latest revision)
- Coiled CTS tubing made from Polyethylene or Engineered Polymer Materials
- Stainless steel insert stiffeners designed to optimize flow
- Heavy wall PVC shell and impact resistant rigid meter platform
- Large wrench flats provided for proper installation