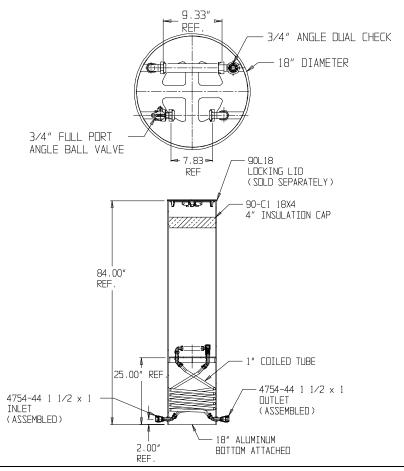

## NL Coil Pit Setter - 792F384KF44 665x18x7.50

-44 PVC Compression x -44 PVC Compression

## SUBMITTAL INFORMATION

- Manufactured in compliance with ANSI/AWWA C800 (latest revision)
- Brass components in contact with potable water conform to ASTM B584, UNS C89833 (latest revision) and identified with "NL"
- Certified to NSF/ANSI 61 and NSF/ANSI 372
- Brass components not in contact with potable water conform to ASTM B62 and ASTM B584, UNS C83600 -85-5-5-5 (latest revision)
- Coiled CTS tubing made from Polyethylene or Engineered Polymer Materials
- Stainless steel insert stiffeners designed to optimize flow
- Heavy wall PVC shell and impact resistant rigid meter platform
- Large wrench flats provided for proper installation