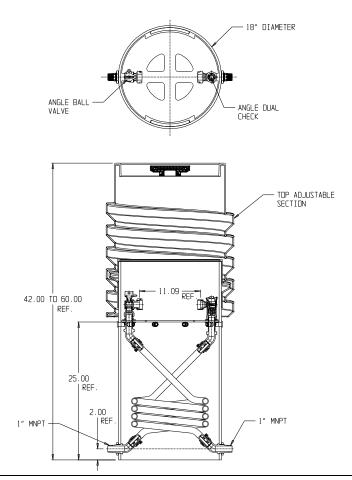

## SUBMITTAL DATA SHEET

NL Coil Pit Setter - 795-460QFPP 440X18

## SUBMITTAL INFORMATION

- Manufactured in compliance with ANSI/AWWA C800 (latest revision)
- Brass components in contact with potable water conform to ASTM B584, UNS C89833 (latest revision) and identified with "NL"
- Certified to NSF/ANSI 61 and NSF/ANSI 372
- Brass components not in contact with potable water conform to ASTM B62 and ASTM B584, UNS C83600 -85-5-5-5 (latest revision)
- Coiled CTS tubing made from Polyethylene or Engineered Polymer Materials
- Stainless steel insert stiffeners designed to optimize flow
- Heavy wall PVC shell and Polyethylene extension with impact resistant rigid meter platform
- Large wrench flats provided for proper installation