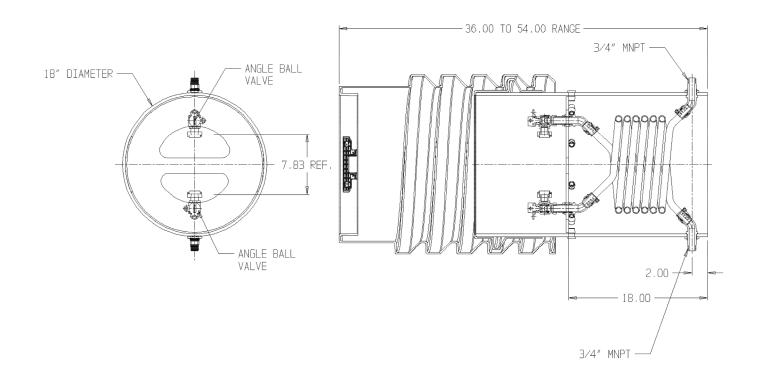

## NL Coil Pit Setter - 795-254QQPP 330X18

MNPT x MNPT

## SUBMITTAL INFORMATION

- Manufactured in compliance with ANSI/AWWA C800 (latest revision)
- Brass components in contact with potable water conform to ASTM B584, UNS C89833 (latest revision) and identified with "NL"
- Certified to NSF/ANSI 61 and NSF/ANSI 372
- Brass components not in contact with potable water conform to ASTM B62 and ASTM B584, UNS C83600 -85-5-5-5 (latest revision)
- Coiled CTS tubing made from Polyethylene or Engineered Polymer Materials
- Stainless steel insert stiffeners designed to optimize flow
- Heavy wall PVC shell and impact resistant rigid meter platform
- Large wrench flats provided for proper installation