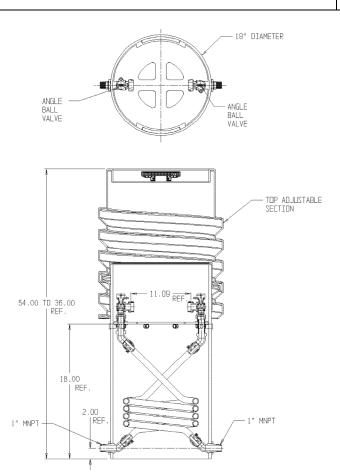

## SUBMITTAL DATA SHEET

NL Coil Pit Setter – 795-454QQPP 440X18

MNPT x MNPT

## SUBMITTAL INFORMATION

- Manufactured in compliance with ANSI/AWWA C800 (latest revision)
- Brass components in contact with potable water conform to ASTM B584, UNS C89833 (latest revision) and identified with "NL"
- Certified to NSF/ANSI 61 and NSF/ANSI 372
- Brass components not in contact with potable water conform to ASTM B62 and ASTM B584, UNS C83600 -85-5-5-5 (latest revision)
- Coiled CTS tubing made from Polyethylene or Engineered Polymer Materials
- Stainless steel insert stiffeners designed to optimize flow
- Heavy wall PVC shell and Polyethylene extension with impact resistant rigid meter platform
- Large wrench flats provided for proper installation