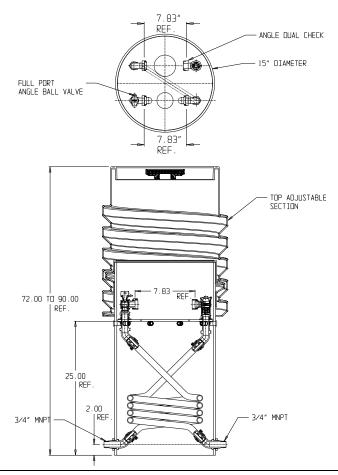

## SUBMITTAL DATA SHEET

NL Coil Pit Setter - 797-290KFPP 330X15X7.50

MNPT x MNPT

## SUBMITTAL INFORMATION

- Manufactured in compliance with ANSI/AWWA C800 (latest revision)
- Brass components in contact with potable water conform to ASTM B584, UNS C89833 (latest revision) and identified with "NL"
- Certified to NSF/ANSI 61 and NSF/ANSI 372
- Brass components not in contact with potable water conform to ASTM B62 and ASTM B584, UNS C83600 -85-5-5-5 (latest revision)
- Coiled CTS tubing made from Polyethylene or Engineered Polymer Materials
- Stainless steel insert stiffeners designed to optimize flow
- Heavy wall PVC shell and impact resistant rigid meter platform
- Large wrench flats provided for proper installation