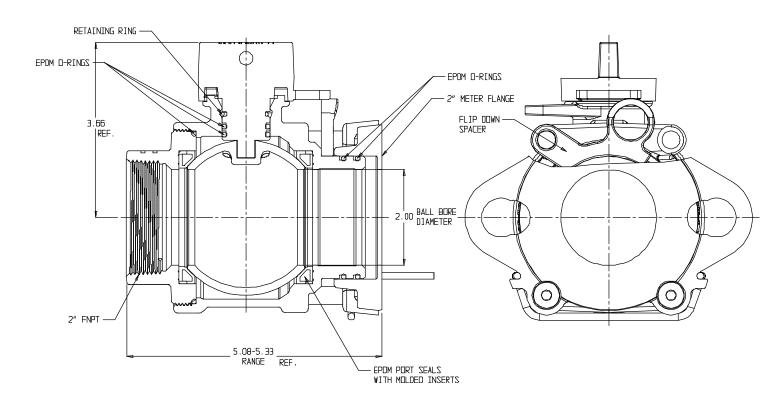

## NL Ball Style Meter Stop – 7E6101MW 2

FNPT x Meter

## SUBMITTAL INFORMATION

- Manufactured in compliance with ANSI/AWWA C800 (latest revision)
- Brass components in contact with potable water conform to ASTM B584, UNS C89833 (latest revision) and identified with "NL"
- Certified to NSF/ANSI 61 and NSF/ANSI 372
- Brass components not in contact with potable water conform to ASTM B62 and ASTM B584, UNS C83600 -85-5-5-5 (latest revision)
- PTFE coated brass ball
- Valve rated for 300 PSIG water pressure, end connections not to exceed rated pipe pressures.
- Blow out proof EPDM port seals
- End piece joint sealed with an EPDM o-ring and thread locker