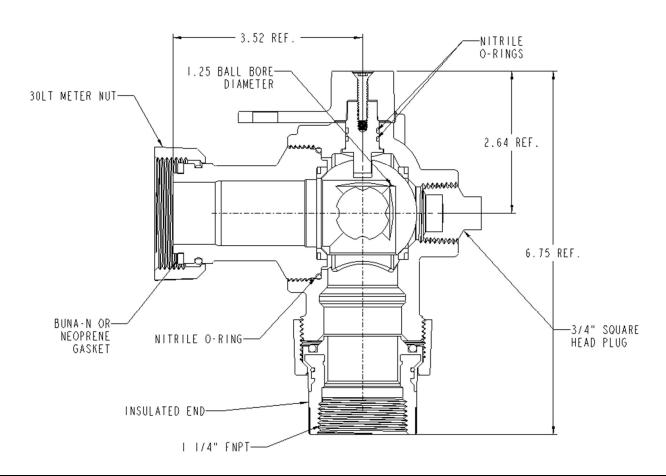

## SUBMITTAL DATA SHEET

Iron Body Gas Angle Ball Valves -857AARD- 1 1/4 x 1 1/4 30LT

Meter Swivel x FNPT Insulated Union

## SUBMITTAL INFORMATION

- Manufactured in compliance with ANSI/ASME B16.33 (latest revision)
- Iron castings conform to ASTM A126 Class B Iron
- Optional Armorgaly ® coating per ASTM A1059 (latest revision)
- UNS C36000 or CW617N brass ball rotates 90°
- Rated for 5 PSIG natural, manufactured, or LP gas pressure
- Blow out proof brass operating stem with two nitrile o-rings
- Tamper-resistant design prevents disassembly with normal household tools
- Lockwing design accommodates standard barrel locks
- Maintenance free design