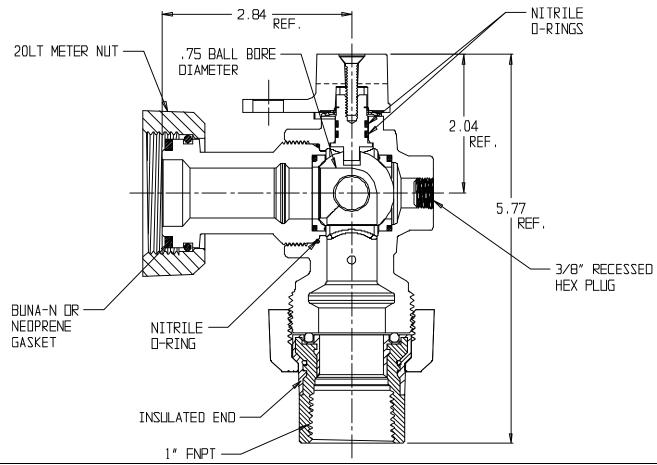

## SUBMITTAL DATA SHEET

Iron Body Gas Angle Ball Valves –857BAGB- 1x3/4 20LT

Meter Swivel x FNPT Insulated Union

## SUBMITTAL INFORMATION

- Manufactured in compliance with ANSI/ASME B16.33 (latest revision)
- Iron castings conform to ASTM A126 Class B Iron
- Optional Armorgalv ® coating per ASTM A1059 (latest revision)
- UNS C36000 or CW617N brass ball rotates 90°
- Rated for 5 PSIG natural, manufactured, or LP gas pressure
- Blow out proof brass operating stem with two nitrile o-rings
- Tamper-resistant design prevents disassembly with normal household tools
- Lockwing design accommodates standard barrel locks
- Maintenance free design