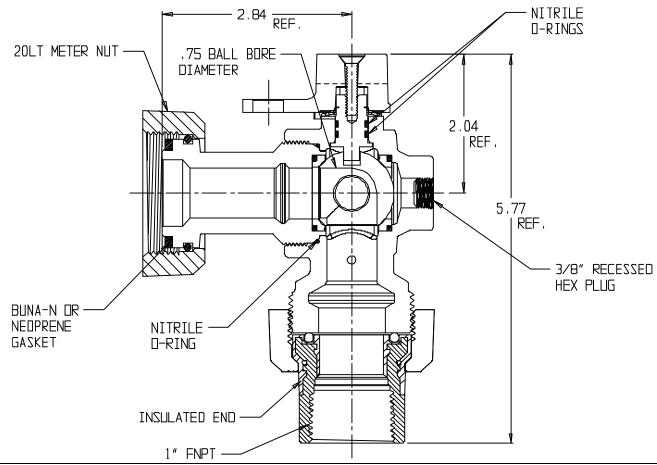

## SUBMITTAL DATA SHEET

Iron Body Gas Angle Ball Valves –857AAGB- 1x3/4 20LT

Meter Swivel x FNPT Insulated Union

## SUBMITTAL INFORMATION

- Manufactured in compliance with ANSI/ASME B16.33 (latest revision)
- Iron castings conform to ASTM A126 Class B Iron
- Optional Armorgalv ® coating per ASTM A1059 (latest revision)
- UNS C36000 or CW617N brass ball rotates 90°
- Rated for 5 PSIG natural, manufactured, or LP gas pressure
- Blow out proof brass operating stem with two nitrile o-rings
- Tamper-resistant design prevents disassembly with normal household tools
- Lockwing design accommodates standard barrel locks
- Maintenance free design