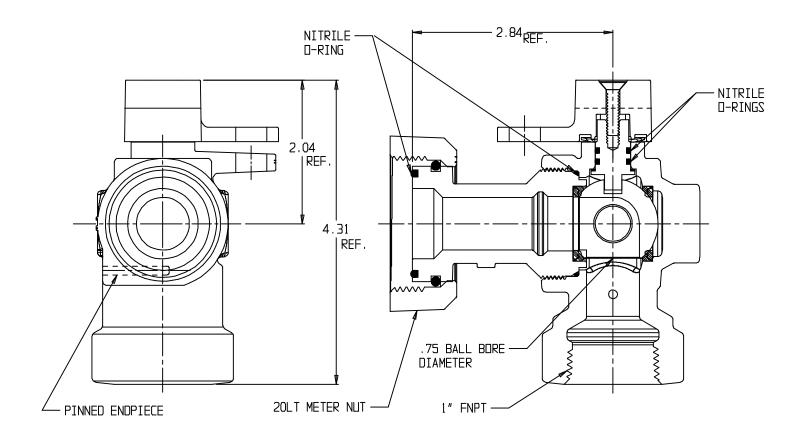

## SUBMITTAL INFORMATION

- Manufactured in compliance with ANSI/ASME B16.33 (latest revision)
- Iron castings conform to ASTM A126 Class B Iron
- Optional Armorgaly ® coating per ASTM A1059 (latest revision)
- UNS C36000 or CW617N brass ball rotates 90°
- Rated for 5 PSIG natural, manufactured, or LP gas pressure
- Blow out proof brass operating stem with two nitrile o-rings
- Tamper-resistant design prevents disassembly with normal household tools
- Lockwing design accommodates standard barrel locks
- Maintenance free design