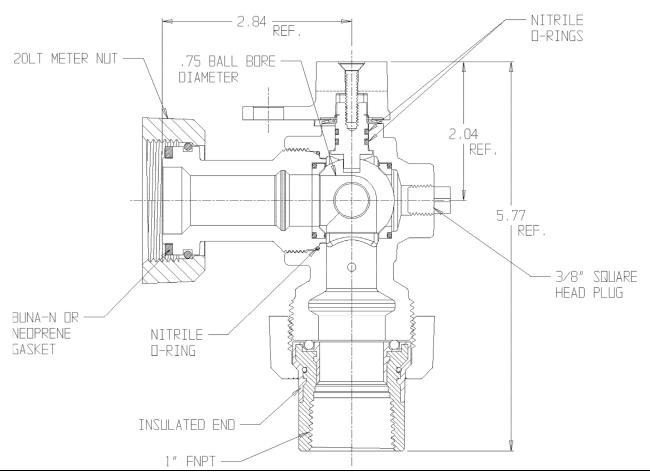

## SUBMITTAL INFORMATION

- Manufactured in compliance with ANSI/ASME B16.33 (latest revision)
- Iron castings conform to ASTM A126 Class B Iron
- Optional Armorgaly ® coating per ASTM A1059 (latest revision)
- UNS C36000 or CW617N brass ball rotates 90°
- Rated for 5 PSIG natural, manufactured, or LP gas pressure
- Blow out proof brass operating stem with two nitrile o-rings
- Tamper-resistant design prevents disassembly with normal household tools
- Lockwing design accommodates standard barrel locks
- Maintenance free design