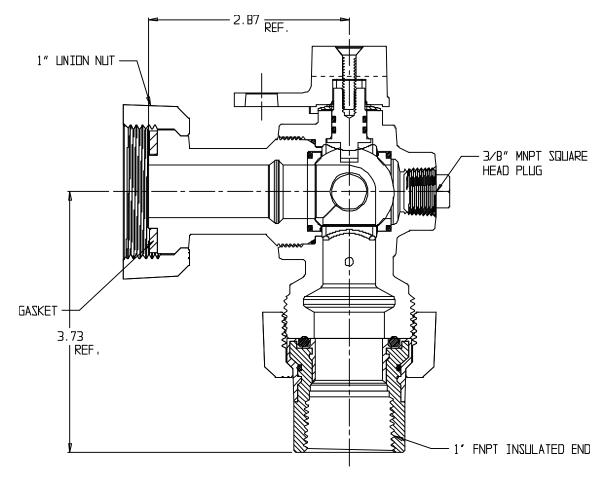

## **SUBMITTAL DATA SHEET**

Iron Body Gas Angle Ball Valves - 877BAH 1X3/4X1

Union Nut x FNPT Insulated Union

## SUBMITTAL INFORMATION

- Manufactured in compliance with ANSI/ASME B16.33 (latest revision)
- Iron castings conform to ASTM A126 Class B Iron
- Optional Armorgaly ® coating per ASTM A1059 (latest revision)
- UNS C36000 or CW617N brass ball rotates 90°
- Rated for 5 PSIG natural, manufactured, or LP gas pressure
- Blow out proof brass operating stem with two nitrile o-rings
- Tamper-resistant design prevents disassembly with normal household tools
- Lockwing design accommodates standard barrel locks
- Maintenance free design