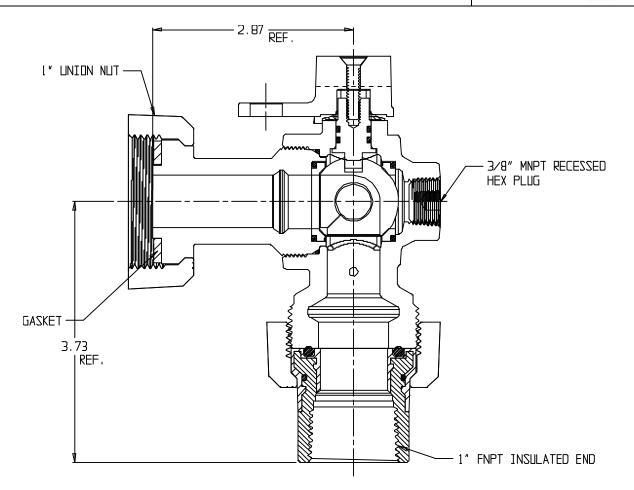

## SUBMITTAL DATA SHEET

Iron Body Gas Angle Ball Valves – 877PAG 1X3/4X1

Union Nut x FNPT Insulated Union

## SUBMITTAL INFORMATION

- Manufactured in compliance with ANSI/ASME B16.33 (latest revision)
- Iron castings conform to ASTM A126 Class B Iron
- Optional Armorgalv ® coating per ASTM A1059 (latest revision)
- UNS C36000 or CW617N brass ball rotates 90°
- Rated for 5 PSIG natural, manufactured, or LP gas pressure
- Blow out proof brass operating stem with two nitrile o-rings
- Tamper-resistant design prevents disassembly with normal household tools
- Lockwing design accommodates standard barrel locks
- Maintenance free design