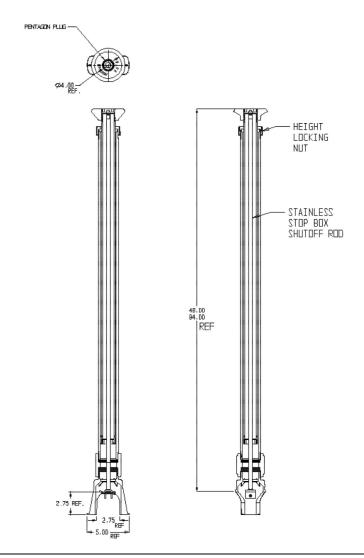

## SUBMITTAL DATA SHEET

Curb Boxes - 5504 48x84

Arch Pattern

## SUBMITTAL INFORMATION

- Brass components not in contact with potable water conform to ASTM B62 and ASTM B584, UNS C83600 -85-5-5-5 (latest revision) or ASTM B584, UNS C84400 -81-3-7-9 (latest revision)
- Lid made of Cast Iron per ASTM A48, Class 25
- Upper and lower section made of polyethylene
- Arch and adjustment nut made of polyproplylene
- Lid coated with black dip