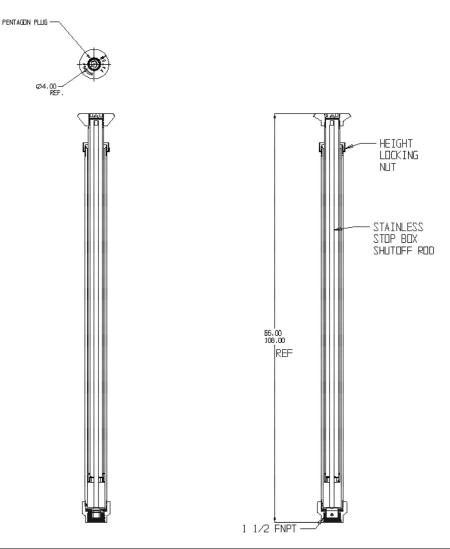

## Curb Boxes - 5514 66x108

Minneapolis Pattern

## SUBMITTAL INFORMATION

- Brass components not in contact with potable water conform to ASTM B62 and ASTM B584, UNS C83600 -85-5-5-5 (latest revision) or ASTM B584, UNS C84400 -81-3-7-9 (latest revision)
- Lid made of Cast Iron per ASTM A48, Class 25
- Upper and lower section made of polyethylene
- FNPT adaptor and height locking nut made of polypropylene
- Lid coated with black dip