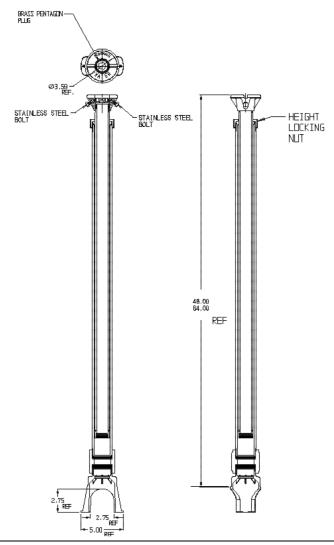

## **SUBMITTAL DATA SHEET**

Curb Boxes - 5504LRTW 48x84

Arch Pattern

## SUBMITTAL INFORMATION

- Brass components not in contact with potable water conform to ASTM B62 and ASTM B584, UNS C83600 -85-5-5-5 (latest revision) or ASTM B584, UNS C84400 -81-3-7-9 (latest revision)
- Lid made of Cast Iron per ASTM A48, Class 25
- · Upper and lower section made of polyethylene
- Arch and adjustment nut made of polyproplylene
- Lid coated with black dip